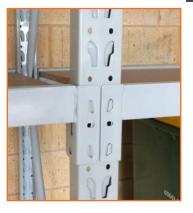

# FULLY ADJUSTABLE

## ADD-ON BAYS

Strength and durability comes from heavy duty steel, powder coated to a clean light grey finish. Each system can be assembled in minutes and shelves are fully adjustable at 75mm increments to suit every storage need.