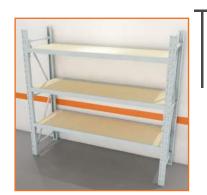

#### >> Honrack Shelving & Benches

HEAVY DUTY WORKBENCH

1960mm (w) 900mm (h) 600mm (d) 2 Adjustable Shelves

LONGSPAN SHELVING KIT 1.8M HIGH

1960mm (w) 1800mm (h) 600mm (d) 3 Adjustable Shelves

LONGSPAN SHELVING KIT 2.1M HIGH