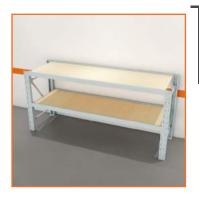

#### >> Honrack Shelving & Benches

HEAVY DUTY WORKBENCH

1960mm (w) 900mm (h) 600mm (d) 2 Adjustable Shelves

LONGSPAN SHELVING KIT 1.8M HIGH

1960mm (w) 1800mm (h) 600mm (d) 3 Adjustable Shelves

LONGSPAN SHELVING KIT 2.1M HIGH