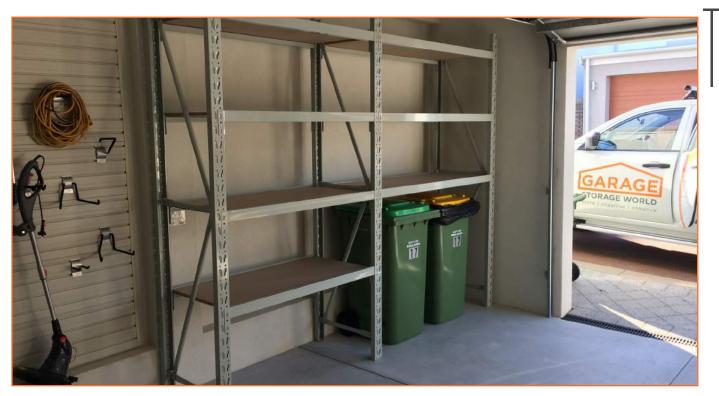

## >> Honrack Shelving & Benches - Featured Installs

Build a shelving setup to match your space and needs

Using an open space can be useful for keeping larger items stored

Garage Storage World 2/37 Harlond Avenue, Malaga, WA, 6090 www.garagestorageworld.com.au