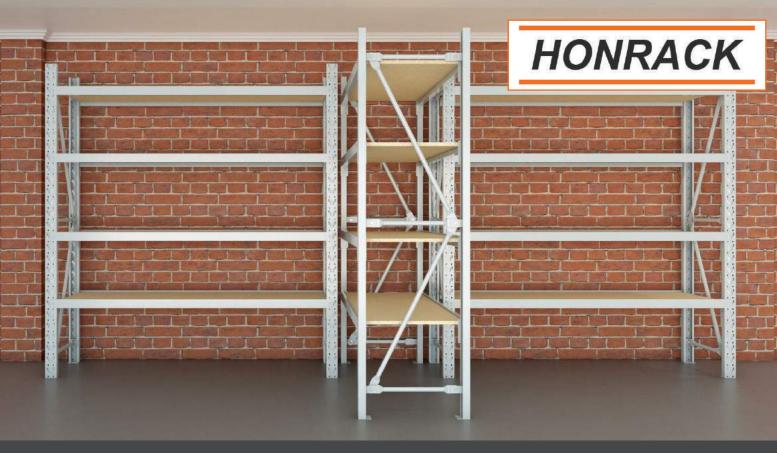

#### >> HEAVY DUTY SHELVING FOR HOME OR WORK

Honrack shelving units, for the garage or workshop, have been developed for heavy-duty applications. The robust design provides reliability and rigidity under heavy loads. Simple beam adjustability ensures easy assembly and reconfiguration.

## Honrack Shelving & Benches

## ADD-ON BAYS

Strength and durability comes from heavy duty steel, powder coated to a clean light grey finish. Each system can be assembled in minutes and shelves are fully adjustable at 75mm increments to suit every storage need.

Heights:900mm, 1800mm, 2100mm and 2400mmLengths:1200mm, 1500mm, 1800mm and 2000mmDepths:450mm and 600mm