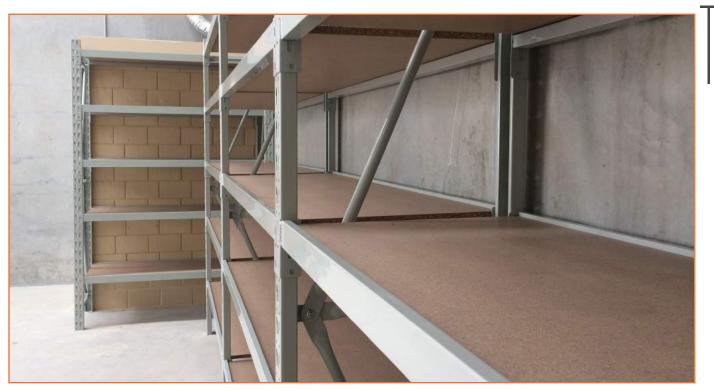

# >> Honrack Shelving & Benches - Featured Installs

900mm high workbench with 4 adjustable shelves

Multiple 2400mm high shelving with 5 adjustable shelves

Garage Storage World 2/37 Harlond Avenue, Malaga, WA, 6090 www.garagestorageworld.com.au