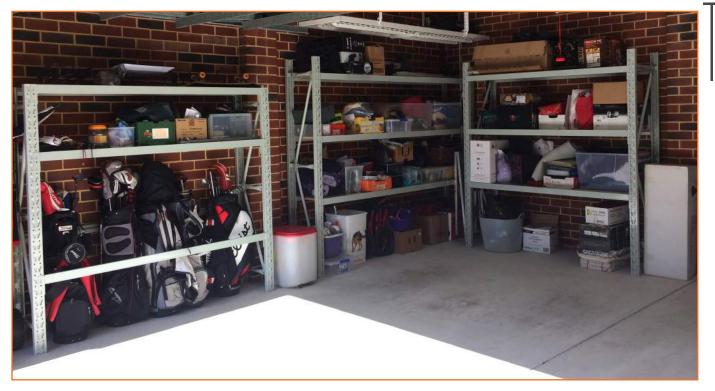

## >> Honrack Shelving & Benches - Featured Installs

Shelving with particle board removed can be a great storage for golf equipment

Set shelf height specific for your items to maximise storage space