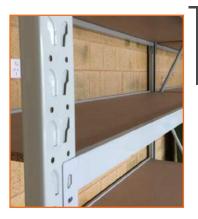

# FULLY ADJUSTABLE

## ADD-ON BAYS

Strength and durability comes from heavy duty steel, powder coated to a clean light grey finish. Each system can be assembled in minutes and shelves are fully adjustable at 75mm increments to suit every storage need.