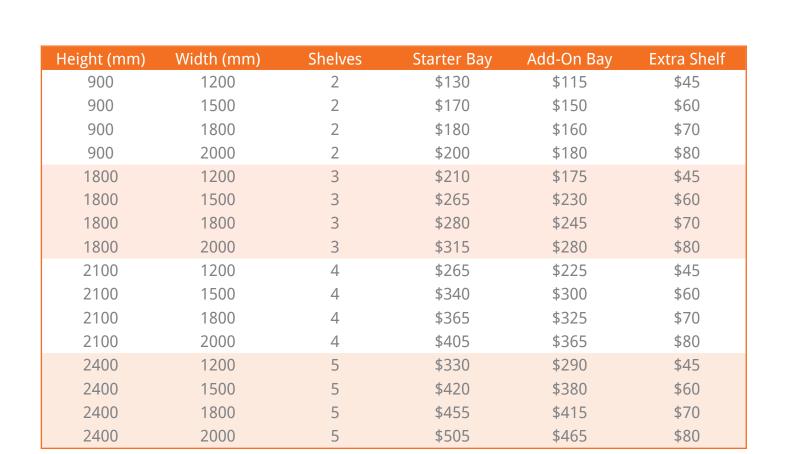

Heights:900mm, 1800mm, 2100mm and 2400mmLengths:1200mm, 1500mm, 1800mm and 2000mmDepths:450mm and 600mm

#### >> Honrack Shelving & Benches

HEAVY DUTY WORKBENCH

1960mm (w) 900mm (h) 600mm (d) 2 Adjustable Shelves

LONGSPAN SHELVING KIT 1.8M HIGH

1960mm (w) 1800mm (h) 600mm (d) 3 Adjustable Shelves

LONGSPAN SHELVING KIT 2.1M HIGH

1960mm (w) 2100mm (h) 600mm (d) 4 Adjustable Shelves

\$365