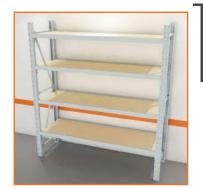

developed for heavy-duty applications. The robust design provides reliability and rigidity under heavy loads. Simple beam adjustability ensures easy assembly and reconfiguration.

## Honrack Shelving & Benches



# FULLY ADJUSTABLE



## BOLTED BRACING



## ADD-ON BAYS

Strength and durability comes from heavy duty steel, powder coated to a clean light grey finish. Each system can be assembled in minutes and shelves are fully adjustable at 75mm increments to suit every storage need.

Heights:900mm, 1800mm, 2100mm and 2400mmLengths:1200mm, 1500mm, 1800mm and 2000mmDepths:450mm and 600mm



#### >> Honrack Shelving & Benches



HEAVY DUTY WORKBENCH

1960mm (w) 900mm (h) 600mm (d) 2 Adjustable Shelves



LONGSPAN SHELVING KIT 1.8M HIGH

1960mm (w) 1800mm (h) 600mm (d) 3 Adjustable Shelves



LONGSPAN SHELVING KIT 2.1M HIGH

1960mm (w) 2100mm (h) 600mm (d) 4 Adjustable Shelves

\$365









# >> Honrack Shelving & Benches - Featured Installs



900mm high workbench with 4 adjustable shelves



Multiple 2400mm high shelving with 5 adjustable shelves



Garage Storage World 2/37 Harlond Avenue, Malaga, WA, 6090 www.garagestorageworld.com.au

08 9248 4848 hello@garagestorageworld.com.au

## >> Honrack Shelving & Benches - Featured Installs



Shelving with particle board removed can be a great storage for golf equipment



Set shelf height specific for your items to maximise storage space



## >> Honrack Shelving & Benches - Featured Installs



Build a shelving setup to match your space and needs



Using an open space can be useful for keeping larger items stored





Garag