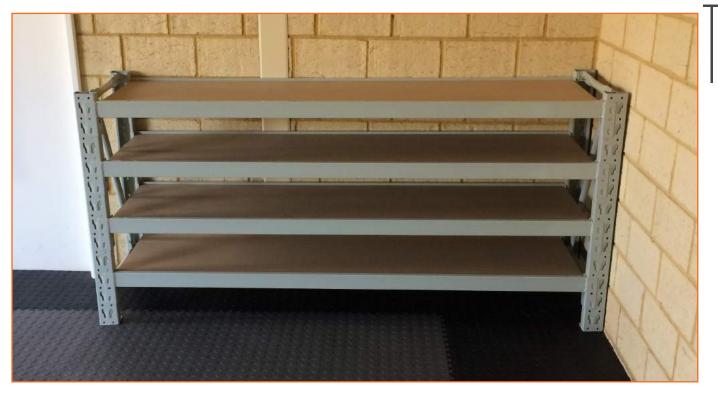

# >> Honrack Shelving & Benches - Featured Installs

900mm high workbench with 4 adjustable shelves

Multiple 2400mm high shelving with 5 adjustable shelves

Garage Storage World 2/37 Harlond Avenue, Malaga, WA, 6090 www.garagestorageworld.com.au