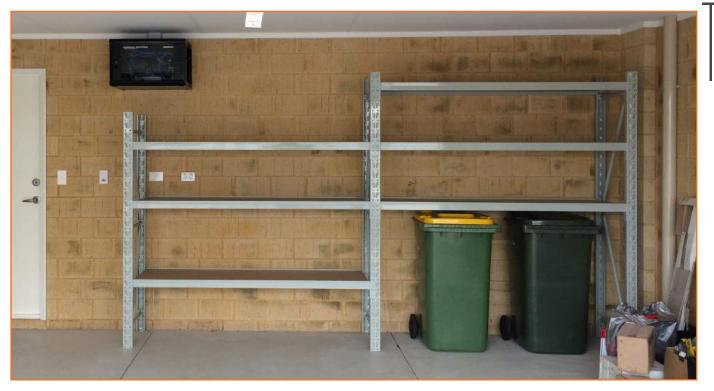

## >> Honrack Shelving & Benches - Featured Installs

Build a shelving setup to match your space and needs

Using an open space can be useful for keeping larger items stored

Garage Storage World 2/37 Harlond Avenue, Malaga, WA, 6090 www.garagestorageworld.com.au