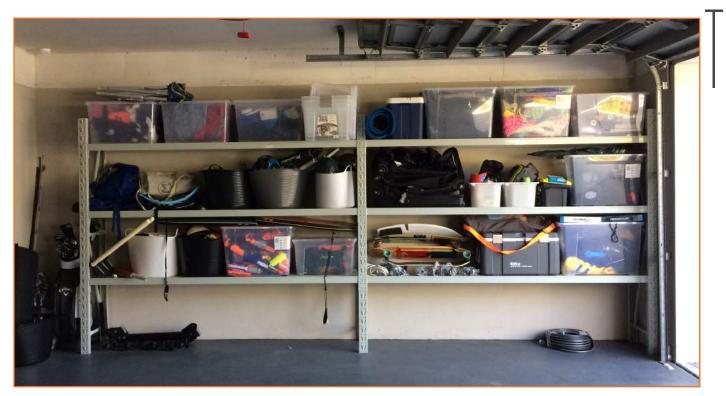

## >> Honrack Shelving & Benches - Featured Installs

Build a shelving setup to match your space and needs

Using an open space can be useful for keeping larger items stored

Garage Storage World 2/37 Harlond Avenue, Malaga, WA, 6090 www.garagestorageworld.com.au