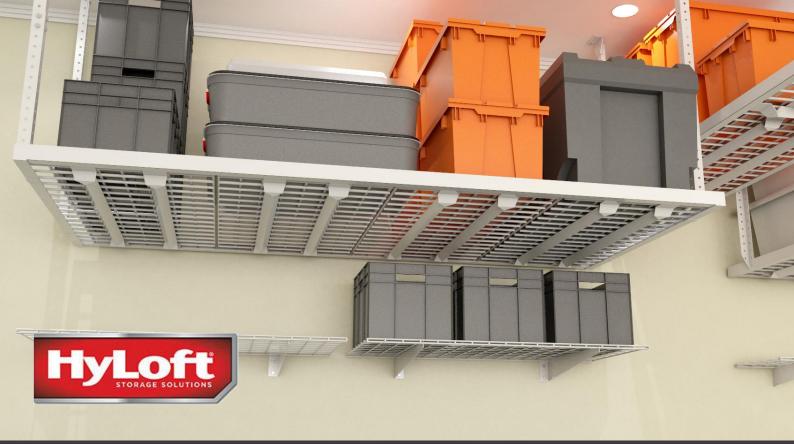

#### >> #1 BRAND IN OVERHEAD STORAGE

HyLoft's innovative wall and ceiling storage products allow users to maximize available space, creating new storage out of previously unused space in garages, basements, and attics. Installation is easy and we can provide assistance and support if required.

# >> HyLoft

Perfect for storing large bulky items such as decorations, seasonal clothes, suitcases, large plastic tubs, sports equipment to name a few.

Each unit is designed and engineered to be fully adjustable, meaning they can be installed into any timber truss configuration as well as concrete ceilings.