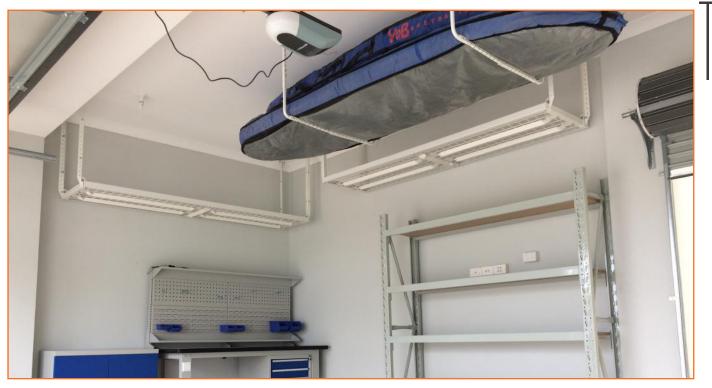

Garage Storage World 2/16 Fortitude Boulevard, Gnangara, WA, 6077 www.garagestorageworld.com.au

Large SuperPro utilising the space above the garage roller door

Heavy duty wall mounted HyLoft Shelves

Garage Storage World 2/16 Fortitude Boulevard, Gnangara, WA, 6077 www.garagestorageworld.com.au