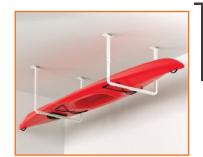

# >> HyLoft - Featured Installs

Large SuperPros on 4m ceiling with a Ceiling Storage Unit connected to hold a Kayak

Small SuperPros installed against walls and a Ceiling Storage Unit used for board storage