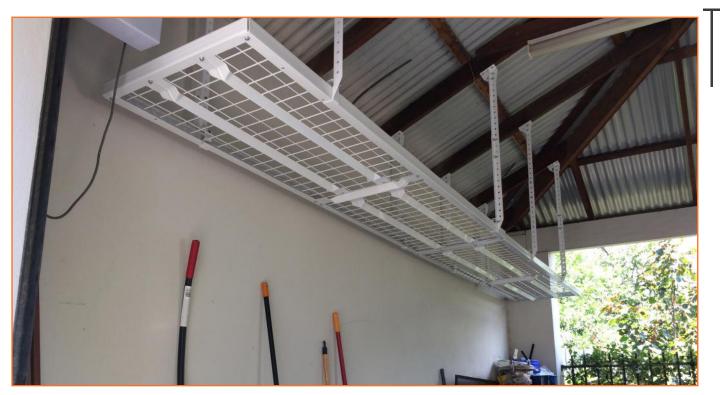

# >> HyLoft - Featured Installs

Multiple rows of HyLoft heavy duty wall shelves

Two SuperPro units suspended from sloped ceiling beams

Garage Storage World 2/16 Fortitude Boulevard, Gnangara, WA, 6077 www.garagestorageworld.com.au