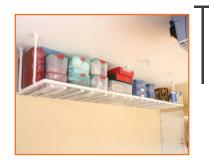

# >> HyLoft - Featured Installs

Large SuperPros on 4m ceiling with a Ceiling Storage Unit connected to hold a Kayak

Small SuperPros installed against walls and a Ceiling Storage Unit used for board storage

Garage Storage World 2/16 Fortitude Boulevard, Gnangara, WA, 6077 www.garagestorageworld.com.au

Large SuperPro utilising the space above the garage roller door

Heavy duty wall mounted HyLoft Shelves

Garage Storage World 2/16 Fortitude Boulevard, Gnangara, WA, 6077 www.garagestorageworld.com.au