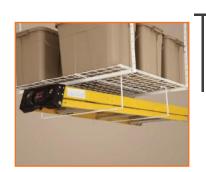

Large SuperPro installed above motorbike parking space

Large SuperPro installed above shelving and racking for storing very large items