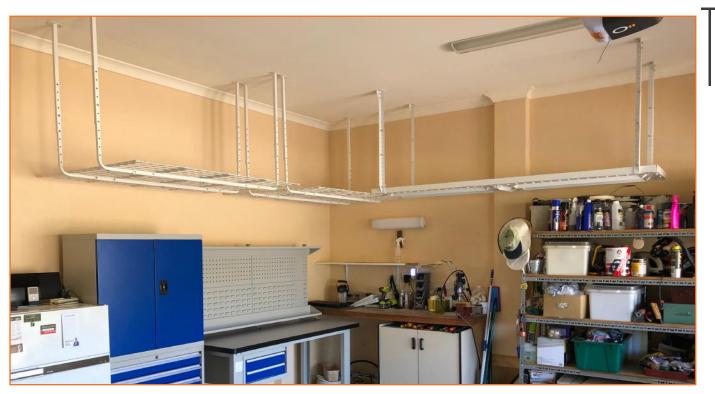

# >> HyLoft - Featured Installs

Three SuperPro units suspended to span full rear garage wall

Two Pro II units along the left wall and a SuperPro to the right side