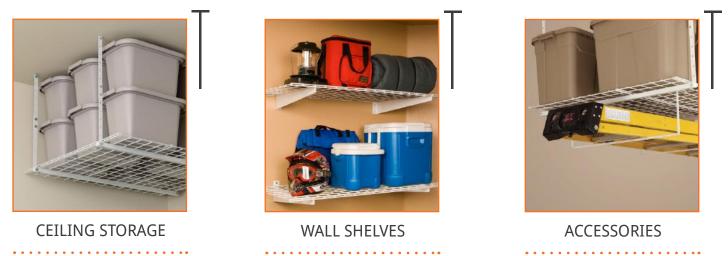

# >> HyLoft

Perfect for storing large bulky items such as decorations, seasonal clothes, suitcases, large plastic tubs, sports equipment to name a few.

Each unit is designed and engineered to be fully adjustable, meaning they can be installed into any timber truss configuration as well as concrete ceilings.

HyLoft's tyre storage units to get rid of clutter in the garage and protect tires during storage.

PRO I 1200mm x 1200mm

Height: 400 to 700mm Weight: Up to 100kgs Storage: Up to 1 m<sup>3</sup>

PRO II 1150mm x 1500mm

Height: 750 to 100mm Weight: Up to 150kgs Storage: Up to 1.7m<sup>3</sup>

SUPERPRO 2400mm x 600mm

Height: 600 to 1100mm Weight: Up to 150kgs Storage: Up to 1.6 m<sup>3</sup>

SUPERPRO 2400mm x 1200mm

. . . . . . . . . . .

Height: 600 to 1100mm Weight: Up to 300kgs Storage: Up to 3.2 m<sup>3</sup>

CEILING STORAGE UNIT 850mm x 650mm

. . . . . . . . . . . . . . . .

Height: 420 to 600mm Weight: Up to 100kgs

ADD-ON RACK

830mm (w) 250mm (h) 150mm (d)