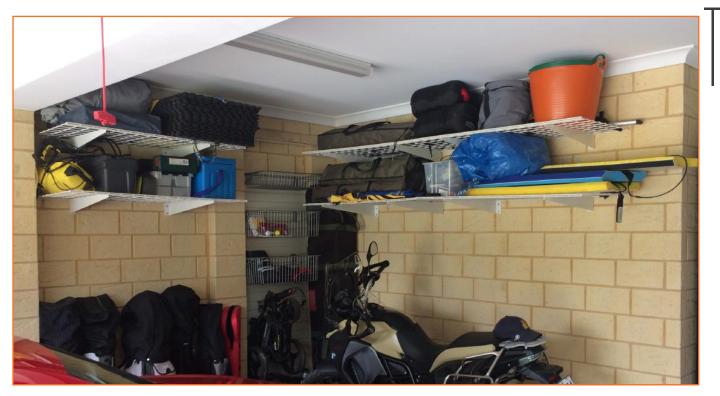

# >> HyLoft - Featured Installs

Multiple rows of HyLoft heavy duty wall shelves

Two SuperPro units suspended from sloped ceiling beams

Garage Storage World 2/16 Fortitude Boulevard, Gnangara, WA, 6077 www.garagestorageworld.com.au