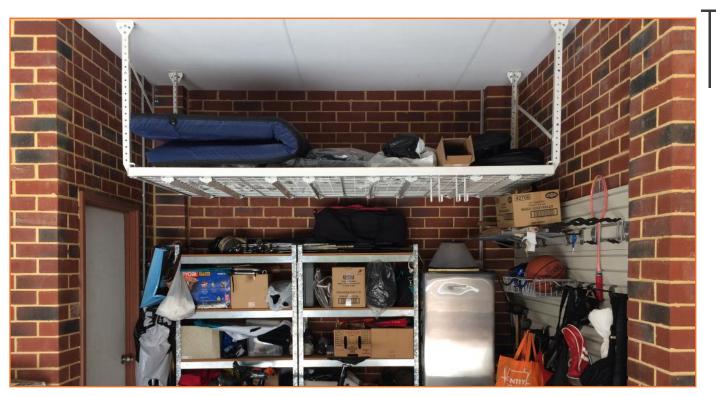

Large SuperPro installed above motorbike parking space

Large SuperPro installed above shelving and racking for storing very large items