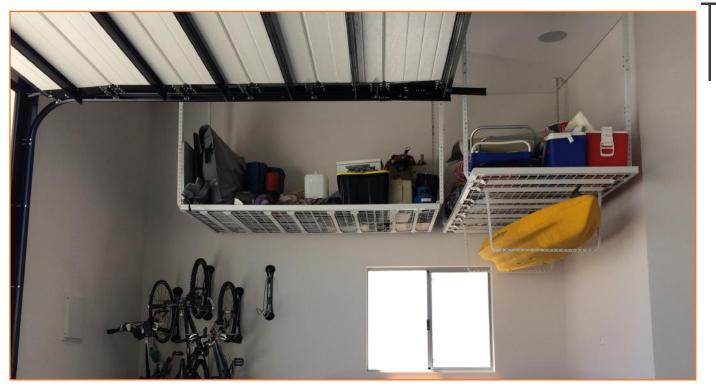

# >> HyLoft - Featured Installs

Large SuperPros on 4m ceiling with a Ceiling Storage Unit connected to hold a Kayak

Small SuperPros installed against walls and a Ceiling Storage Unit used for board storage