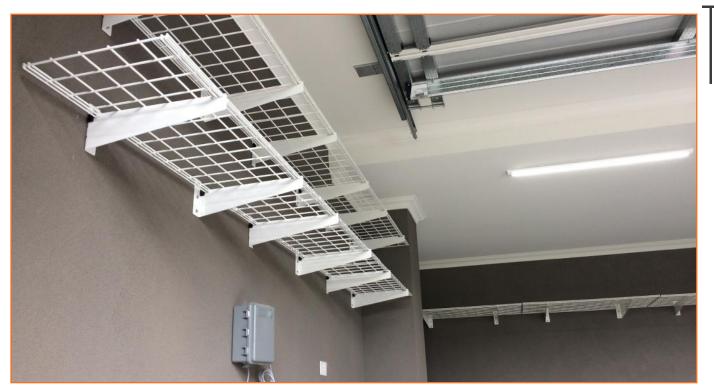

# >> HyLoft - Featured Installs

Multiple rows of HyLoft heavy duty wall shelves

Two SuperPro units suspended from sloped ceiling beams

Garage Storage World 2/16 Fortitude Boulevard, Gnangara, WA, 6077 www.garagestorageworld.com.au