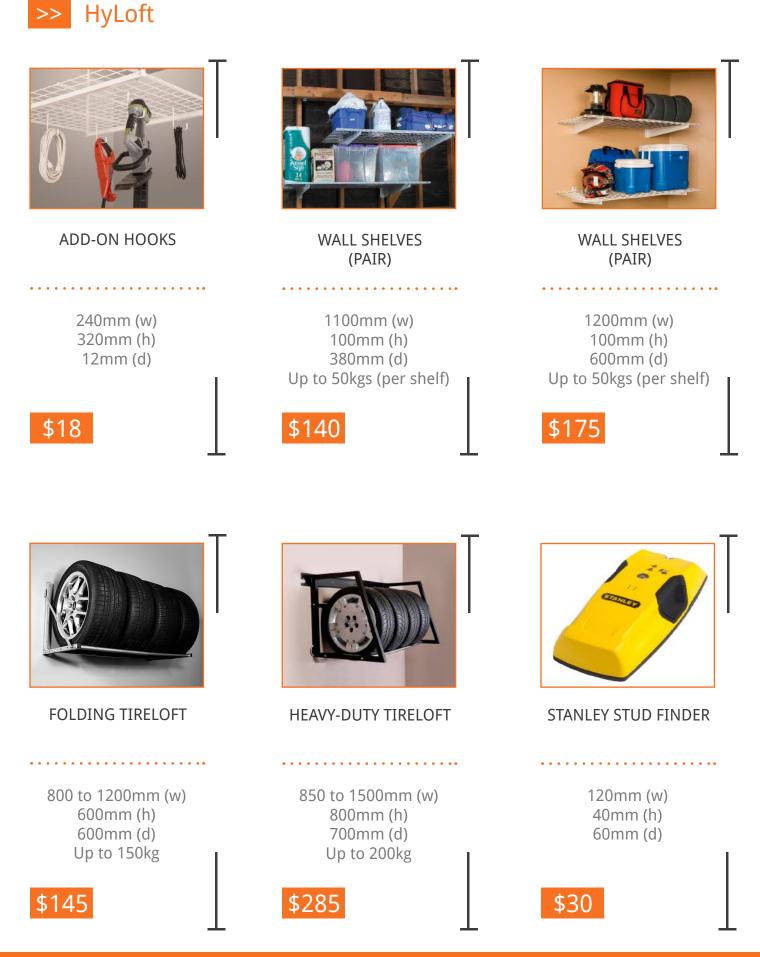

# >> HyLoft - Featured Installs

Large SuperPros on 4m ceiling with a Ceiling Storage Unit connected to hold a Kayak

Small SuperPros installed against walls and a Ceiling Storage Unit used for board storage