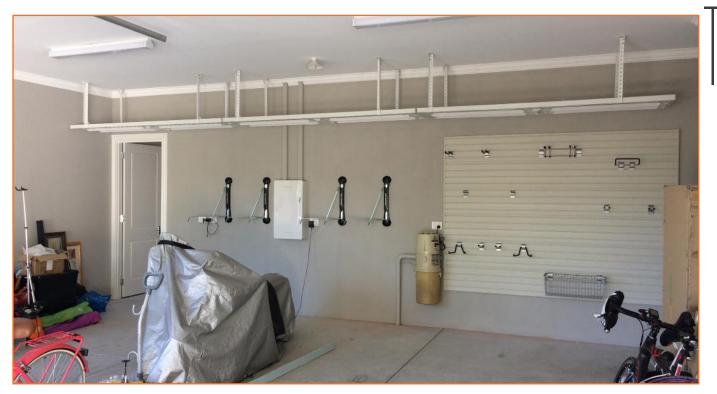

# >> HyLoft - Featured Installs

Large SuperPros on 4m ceiling with a Ceiling Storage Unit connected to hold a Kayak

Small SuperPros installed against walls and a Ceiling Storage Unit used for board storage