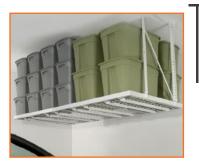

Large SuperPro installed above motorbike parking space

Large SuperPro installed above shelving and racking for storing very large items